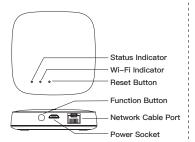

### (1)WiFi Indicator(Blue): Configuration Status:

| Blinks(0.5s) | Ready for connection                         |
|--------------|----------------------------------------------|
| Blinks(1s)   | Allows subdevices to be added to the gateway |
| Steady Off   | Activated                                    |

| ②Status Indi | cator(Red):                                               |
|--------------|-----------------------------------------------------------|
| Blinks       | Delay into guard mode or the gateway is under alarm state |

### (3) Function Button:

button for 5s

|  | Short press for 1 time                 | Allows subdevices to be added to the gateway |
|--|----------------------------------------|----------------------------------------------|
|  | Short press for 2 times (less than 2s) | Switch the arm and disarm mode               |
|  | Long press for more than 5s            | Gateway Reset                                |

| than 5s  @Reset Button: |                      | Gateway Reset                   |  |  |  |
|-------------------------|----------------------|---------------------------------|--|--|--|
|                         |                      |                                 |  |  |  |
|                         | Lang properthe reset | Eactory roset and wine the data |  |  |  |