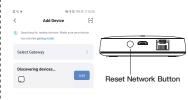

### Add Devices

- Connect the gateway to the power supply and connect it to the home 2.4GHz band router through the cable;
- The red and blue indicators are steady on for the first time, waiting 1 minute until the blue indicator blinks (if not.you need to long press the function button until you hear the prompt"please release" for the blue indicator blinks.
- Make sure Bluetooth switch of the mobile is on, and mobile is connected to the 2.4 Ghz WiFi of home router:
- Open the APP, will find gateway automatically, then click "Add".if don't find gateway, then click the button "+" in the upper right corner of the screen, select "Gateway Control" in the left menu bar on screen, and choose "Multi-mode Gateway", press function button until LED indicator blinks, operate according to App directions;

### Add Device

• Once the device has been added successfully, you will be able to find the device on the "My Home" page.