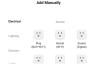

## **Product Specifications**

| Product name          | Wired Smart Gateway                |
|-----------------------|------------------------------------|
| Electrical Parameters | 5V 1A                              |
| Operating temperature | -10°C-45°C                         |
| Operating humidity    | 5%-90% RH(no condensation)         |
| Wired Protocol        | Wi-Fi 2.4GHz & ZigBee & BLE & Mesh |
| Product Size          | 95*95*22 mm                        |